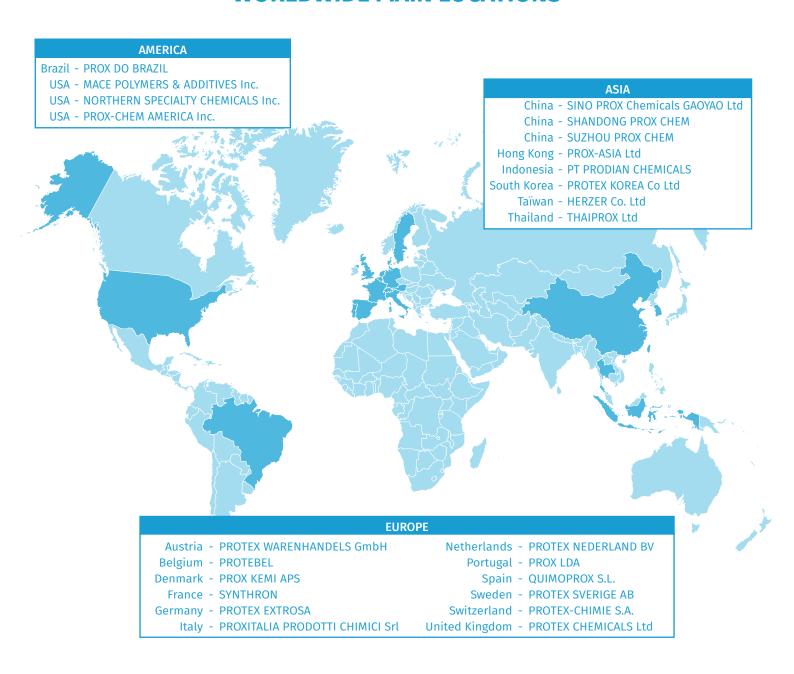

80 | Wetting and dispersing agent for ATH and organoclays at 80% active matter.                                                                                                                                                                          |

## **VARIOUS ADDITIVES**

| MASQUODOR®       |                                                   |
|------------------|---------------------------------------------------|
| MASQUODOR° FRB 3 | Odour masking agent for styrene emission systems. |
| MASQUODOR° VN 3  | Odour masking agent for styrene emission systems. |
| DUEOLOGY MODIFIE |                                                   |

#### RHEOLOGY MODIFIER

**SYNTHRO®-THIX 928 S** Rheology control additive for pultrusion and polyurethane composites.





## **WORLDWIDE MAIN LOCATIONS**



#### **HEADQUARTERS:**

6, rue Barbès - CS80050 92532 LEVALLOIS-PARIS cedex (France)

Phone: + 33 (0) 1 41 34 14 00 Fax: + 33 (0) 1 41 34 14 16

composites@protex-international.com www.protex-international.com